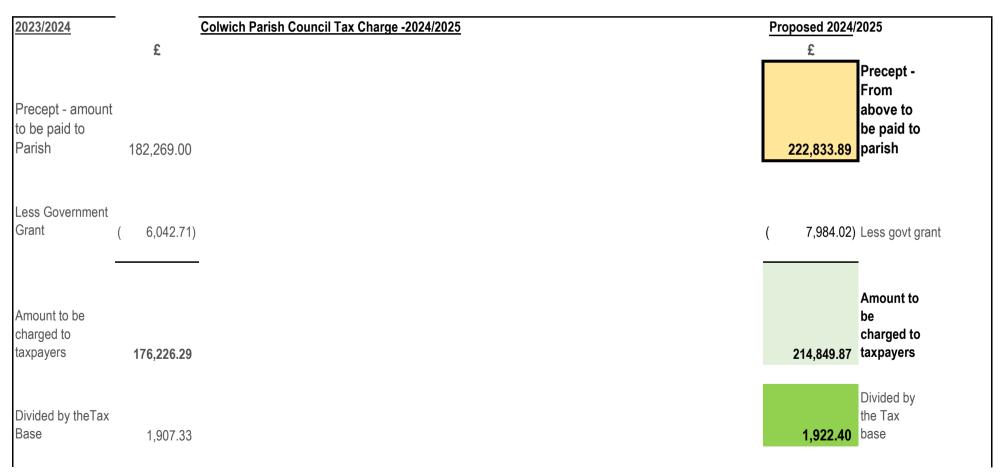

---|----------|------------|-------------|
|               | Resources | Environment | Comm  | Events | Yth Cl | Leisure  | Employment | Grand total |
| Total Budget  | 51,490    | 3,775       | 2,900 | 17,500 | 0      | 371,500  | 209,769    | 656,934     |
| Less Income   | -5,000    | -1,600      |       |        |        | -371,500 |            |             |
| From Reserves | -6,000    |             |       |        |        | -50,000  |            |             |
|               |           |             |       |        |        |          |            |             |
|               |           |             |       |        |        |          |            |             |
| Totals        | 40,490    | 2,175       | 2,900 | 17,500 | 0      | -50,000  | 209,769    | 222,834     |



| Amount per<br>Band D Property<br>Equiv 2023/24 | 92.39                     |        |                                                | Amount<br>per Band<br>D<br>Property<br>Equiv<br>2024/25 |                                             |
|------------------------------------------------|---------------------------|--------|------------------------------------------------|---------------------------------------------------------|---------------------------------------------|
| Comparison to last year (incr £):              |                           |        |                                                |                                                         | Compariso<br>n to last<br>year (incr<br>£): |
| Amount per Band<br>D Property<br>2022/23       | 89.77 (increase of £