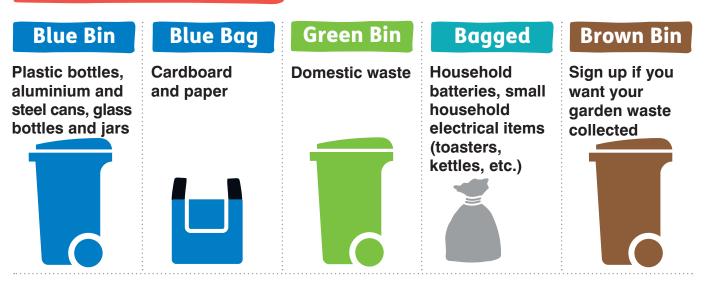

# **Kerbside Collections**

If you have five or more people in your household and need to swap to a larger bin, please visit www.staffordbc.gov.uk/binday